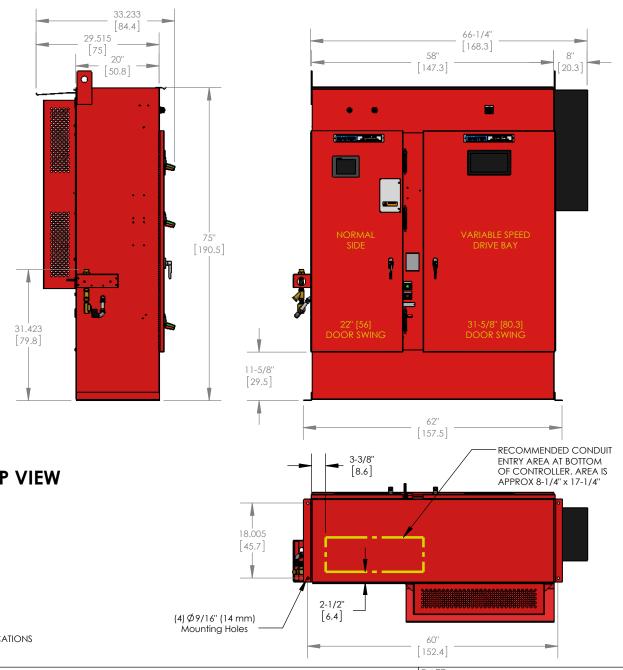

## Notes:

Construction: NEMA Type 12 Finish: Fire Pump Red

Conduit Entrance: Conduit Entry on Top or Bottom.

Protect Equipment from Drilling Chips

Conduit Hubs: Waterproof Hubs Required for Top Entry Access: Front

Access. From

Mounting: Floor Mount

Shipping Weight: 1750 LBS (794kg) Max.

Dimensions In Inches and [Centimeters]