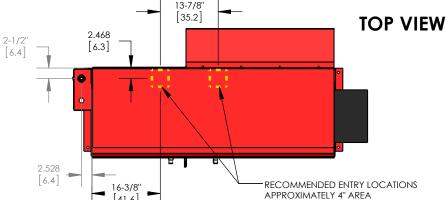

## Notes:

Construction: NEMA Type 12 Finish: Fire Pump Red

Conduit Entrance: Conduit Entry on Top or Bottom.

Protect Equipment from Drilling Chips

Conduit Hubs: Waterproof Hubs Required for Top Entry Access: Front

Access. From

Mounting: Floor Mount

Shipping Weight: 1750 LBS (794kg) Max.

Dimensions In Inches and [Centimeters]