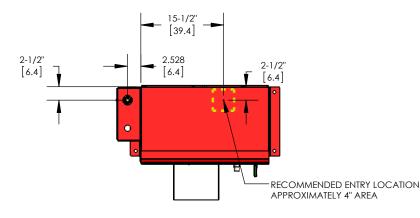

## EC Single Source Fire Pump Controller

APPROVED
LISTED

1/2" (13mm) Female N.P.T.-Nominal (Trade Size) American Std. Tapered Pipe Thread

## Notes:

Construction: NEMA Type 2, 12, 3R, and 4

Finish: Fire Pump Red

Conduit Entrance: Conduit Entry on Top or Bottom.

Conduit Hubs: Protect Equipment from Drilling Chips
Waterproof Hubs Required for Top Entry