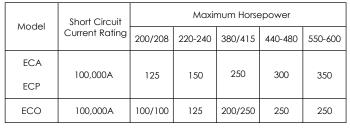

## EC Single Source Fire Pump Controller





APPROVED
LISTED

1/2" (13mm) Female N.P.T.-Nominal (Trade Size) American Std. Tapered Pipe Thread

## Notes:

Construction: NEMA Type 2, 12, 3R, and 4

Finish: Fire Pump Red

Conduit Entrance: Conduit Entry on Top or Bottom.

Conduit Hubs: Protect Equipment from Drilling Chips
Waterproof Hubs Required for Top Entry

Access: Front Mounting: Floor Mount

Shipping Weight: 395 Lbs. (180 kg) Max.

Dimensions In Inches and [Centimeters]



[33]



28-1/2<sup>1</sup>

DISPLAY SHIELD ONLY



RECOMMENDED CONDUIT
ENTRY AREA AT BOTTOM
OF CONTROLLER. AREA IS
APPROX 8-1/4" x 17-1/4"

[27.9]

(4) Ø9/16" (14 mm)
Mounting Holes

26"

[6.4]

MASTER CONTROL SYSTEMS INC. LAKE BLUFF, ILLINOIS U.S.A.

MODEL EC 64" DIMENSIONAL DRAWING - G4 - TYPE 12, 3R and 4

DATE 11-27-2014

66

DWG. NO. 21001 REV.