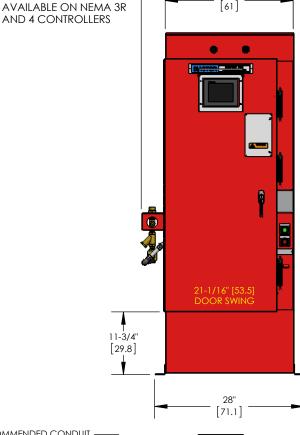

## Notes:

Construction: NEMA Type 2, 12, 3R, and 4

Finish: Fire Pump Red

Conduit Entrance: Conduit Entry on Top or Bottom.

Conduit Hubs: Protect Equipment from Drilling Chips
Waterproof Hubs Required for Top Entry

Access: Front Mounting: Floor Mount

Shipping Weight: 395 Lbs. (180 kg) Max.

Dimensions In Inches and [Centimeters]

[33]

28-1/2<sup>1</sup>

DISPLAY SHIELD ONLY

RECOMMENDED CONDUIT
ENTRY AREA AT BOTTOM
OF CONTROLLER. AREA IS
APPROX 8-1/4" x 17-1/4"

[27.9]

(4) Ø9/16" (14 mm)
Mounting Holes

26"

[6.4]

MASTER CONTROL SYSTEMS INC. LAKE BLUFF, ILLINOIS U.S.A.

MODEL EC 64" DIMENSIONAL DRAWING - G4 - TYPE 12, 3R and 4

DATE 11-27-2014

66