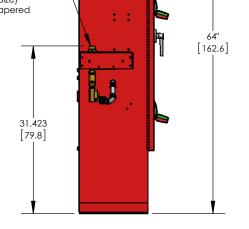

Access: Front Mounting: Floor Mount

Shipping Weight: 395 Lbs. (180 kg) Max.

Dimensions In Inches and [Centimeters]

[33]

28-1/2<sup>1</sup>

DISPLAY SHIELD ONLY

RECOMMENDED CONDUIT
ENTRY AREA AT BOTTOM
OF CONTROLLER. AREA IS
APPROX 8-1/4" x 17-1/4"

[27.9]

(4) Ø9/16" (14 mm)
Mounting Holes

26"

[6.4]

MASTER CONTROL SYSTEMS INC. LAKE BLUFF, ILLINOIS U.S.A.

MODEL EC 64" DIMENSIONAL DRAWING - G4 - TYPE 12, 3R and 4

DATE 11-27-2014

66